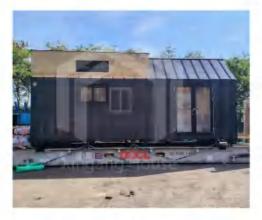

## TRANSPORT

## Mode of transport

There are two modes of transport, one is disassembly transport, and the other is package transport.