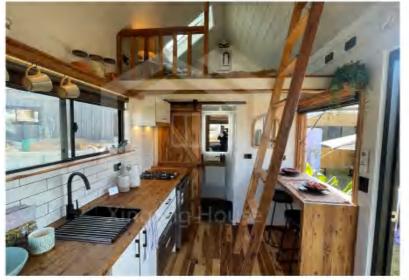

el, Nigeria and Japan. The annual output value reaches 50 million, our technology is mature, the price is competitive.





### **Product information**

- Product size :8000\*2500\*4200mm
- Living area :20 square meters
- Load capacity :4 tons
- Layout :1 living room, 1 bedroom, 1 kitchen and 1 bathroom
- Application scenarios: hotels, homestays, cultural tourism rooms
- Product delivery method: disassembly/assembly







**PRODUCT PICTURE APPRECIATION** 

# MINI VERSION



### **Product information**

- Product size :5800\*2250\*4200mm
- Living area :13.05 square meters
- Load capacity :2 tons
- Layout :1 living room, 1 bedroom, 1 kitchen and 1 bathroom
- Application scenarios: hotels, homestays, cultural tourism rooms
- Product delivery method: disassembly/assembly

# LAYOUT DIAGRAM













CONVENTIONAL SIZE























### **Product information**

- Product size :7200\*2400\*4200mm
- Living area :17.28 square meters
- Load capacity :4 tons
- Layout :1 living room, 1 bedroom, 1 kitchen and 1 bathroom
- Application scenarios: hotels, homestays, cultural tourism rooms
- Product delivery method: disassembly/assembly



























### **Product information**

- Product size :8000\*2500\*3100mm
- Living area :20 square meters
- Load capacity :4 tons
- Layout :1 living room, 1 bedroom, 1 kitchen and 1 bathroom
- Application scenarios: hotels, homestays, cultural tourism rooms
- Product delivery method: disassembly/assembly























## TRANSPORT







## Mode of transport

There are two modes of transport, one is disassembly transport