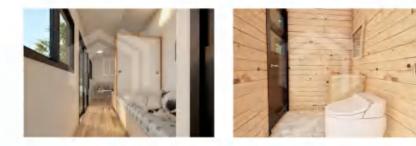

### **Product information**

- Product size :5800\*2250\*4200mm
- Living area :13.05 square meters
- Load capacity :2 tons
- Layout :1 living room, 1 bedroom, 1 kitchen and 1 bathroom
- Application scenarios: hotels, homestays, cultural tourism rooms
- Product delivery method: disassembly/assembly