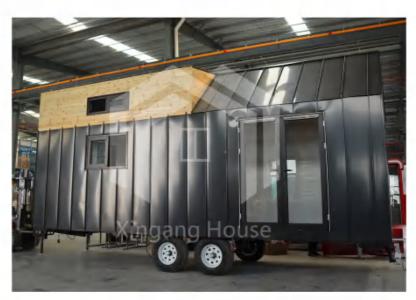

### **Product information**

- Product size :8000\*2500\*4200mm
- Living area :20 square meters
- Load capacity :4 tons
- Layout :1 living room, 1 bedroom, 1 kitchen and 1 bathroom
- Application scenarios: hotels, homestays, cultural tourism rooms
- Product delivery method: disassembly/assembly

# MINI VERSION