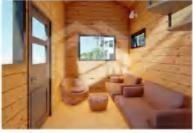

### **Product information**

- Product size :8000\*2500\*4200mm
- Living area :20 square meters
- Load capacity :4 tons
- Layout :1 living room, 1 bedroom, 1 kitchen and 1 bathroom
- Application scenarios: hotels, homestays, cultural tourism rooms
- Product delivery method: disassembly/assembly