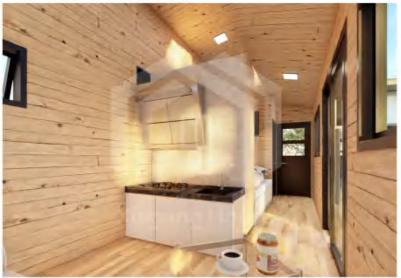

### **Product information**

- Product size :5800\*2250\*4200mm
- Living area :13.05 square meters
- Load capacity :2 tons
- Layout :1 living room, 1 bedroom, 1 kitchen and 1 bathroom
- Application scenarios: hotels, homestays, cultural tourism rooms
- Product delivery method: disassembly/assembly