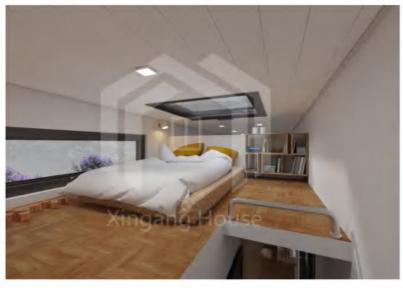

### **Product information**

- Product size :8000\*2500\*4200mm
- Living area :20 square meters
- Load capacity :4 tons
- Layout :1 living room, 1 bedroom, 1 kitchen and 1 bathroom
- Application scenarios: hotels, homestays, cultural tourism rooms
- Product delivery method: disassembly/assembly

**PRODUCT PICTURE APPRECIATION** 