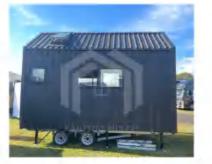

**PRODUCT PICTURE APPRECIATION** 

### **Product information**

- Product size :8000\*2500\*4200mm
- Living area :20 square meters
- Load capacity :4 tons
- Layout :1 living room, 1 bedroom, 1 kitchen and 1 bathroom
- Application scenarios: hotels, homestays, cultural tourism rooms
- Product delivery method: disassembly/assembly