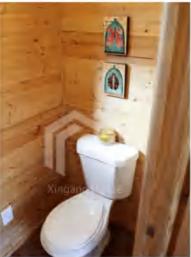

### **Product information**

- Product size :8000\*2500\*4200mm
- Living area :20 square meters
- Load capacity :4 tons
- Layout :1 living room, 1 bedroom, 1 kitchen and 1 bathroom
- Application scenarios: hotels, homestays, cultural tourism rooms
- Product delivery method: disassembly/assembly

**PRODUCT PICTURE APPRECIATION** 