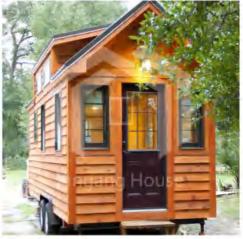

utput value reaches 50 million, our technology is mature, the price is competitive.





### **Product information**

- Product size :8000\*2500\*4200mm
- Living area :20 square meters
- Load capacity :4 tons
- Layout :1 living room, 1 bedroom, 1 kitchen and 1 bathroom
- Application scenarios: hotels, homestays, cultural tourism rooms
- Product delivery method: disassembly/assembly







**PRODUCT PICTURE APPRECIATION** 

# MINI VERSION



### **Product information**

- Product size :5800\*2250\*4200mm
- Living area :13.05 square meters
- Load capacity :2 tons
- Layout :1 living room, 1 bedroom, 1 kitchen and 1 bathroom
- Application scenarios: hotels, homestays, cultural tourism rooms
- Product delivery method: disassembly/assembly

# LAYOUT DIAGRAM













CONVENTIONAL SIZE























### **Product information**

- Product size :7200\*2400\*4200mm
- Living area :17.28 square meters
- Load capacity :4 tons
- Layout :1 living room, 1 bedroom, 1 kitchen and 1 bathroom
- Application scenarios: hotels, homestays, cultural tourism rooms
- Product delivery method: disassembly/assembly



























### **Product information**

- Product size :8000\*2500\*3100mm
- Living area :20 square meters
- Load capacity :4 tons
- Layout :1 living room, 1 bedroom, 1 kitchen and 1 bathroom
- Application scenarios: hotels, homestays, cultural tourism rooms
- Product delivery method: disassembly/assembly























## TRANSPORT







## Mode of transport

There are two modes of transport, one is disassembly transport, and the other is package transpor