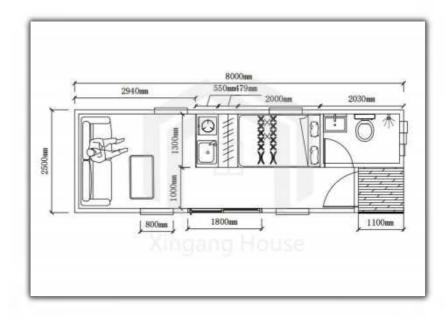

# LAYOUT DIAGRAM

CONVENTIONAL SIZE

### **Product information**

- Product size :7200\*2400\*4200mm
- Living area :17.28 square meters
- Load capacity :4 tons
- Layout :1 living room, 1 bedroom, 1 kitchen and 1 bathroom
- Application scenarios: hotels, homestays, cultural tourism rooms
- Product delivery method: disassembly/assembly