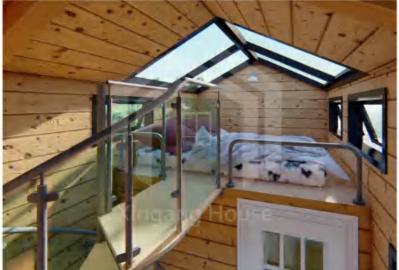

ooms
- Product delivery method: disassembly/assembly







**PRODUCT PICTURE APPRECIATION** 

# MINI VERSION



### **Product information**

- Product size :5800\*2250\*4200mm
- Living area :13.05 square meters
- Load capacity :2 tons
- Layout :1 living room, 1 bedroom, 1 kitchen and 1 bathroom
- Application scenarios: hotels, homestays, cultural tourism rooms
- Product delivery method: disassembly/assembly

# LAYOUT DIAGRAM













CONVENTIONAL SIZE























### **Product information**

- Product size :7200\*2400\*4200mm
- Living area :17.28 square meters
- Load capacity :4 tons
- Layout :1 living room, 1 bedroom, 1 kitchen and 1 bathroom
- Application scenarios: hotels, homestays, cultural tourism rooms
- Product delivery method: disassembly/assembly



























### **Product information**

- Product size :8000\*2500\*3100mm
- Living area :20 square meters
- Load capacity :4 tons
- Layout :1 living room, 1 bedroom, 1 kitchen and 1 bathroom
- Application scenarios: hotels, homestays, cultural tourism rooms
- Product delivery method: disassembly/assembly























## TRANSPORT







## Mode of transport

There are two modes of transport, one is disassembly transport, and the other is package transport.







# ORDERING PROCESS

Create design, manufacturing, assembly one-stop full system services



### Special personnel docking

Dedicated service connection to identify your needs



### Determine the scheme

Determine the plan and quotation



### Contract signing Sign the contract details



### On-demand customization

Pro