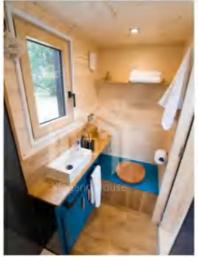

els, homestays, cultural tourism rooms
- Product delivery method: disassembly/assembly

# LAYOUT DIAGRAM













CONVENTIONAL SIZE























### **Product information**

- Product size :7200\*2400\*4200mm
- Living area :17.28 square meters
- Load capacity :4 tons
- Layout :1 living room, 1 bedroom, 1 kitchen and 1 bathroom
- Application scenarios: hotels, homestays, cultural tourism rooms
- Product delivery method: disassembly/assembly



























### **Product information**

- Product size :8000\*2500\*3100mm
- Living area :20 square meters
- Load capacity :4 tons
- Layout :1 living room, 1 bedroom, 1 kitchen and 1 bathroom
- Application scenarios: hotels, homestays, cultural tourism rooms
- Product delivery method: disassembly/assembly























## TRANSPORT







## Mode of transport

There are two modes of transport, one is disassembly transport, and the other is package transport.







# ORDERING PROCESS

Create design, manufacturing, assembly one-stop full system services



### Special personnel docking

Dedicated service connection to identify your needs



### Determine the scheme

Determine the plan and quotation



### Contract signing Sign the contract details



### On-demand customization

Provide professional design solutions on demand



### Deepening design Deepen the design and further customize the program



### Factory production

Complete the production within the time stipulated in the contract



### Logistics distribution

Confirm the delivery time, arrange the logistics truck delivery to the customer