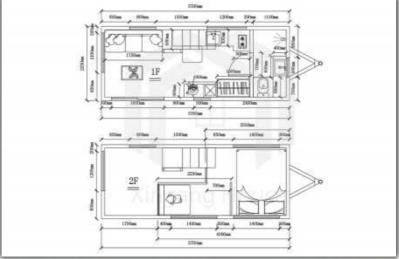

ios: hotels, homestays, cultural tourism rooms
- Product delivery method: disassembly/assembly

# LAYOUT DIAGRAM













CONVENTIONAL SIZE























### **Product information**

- Product size :7200\*2400\*4200mm
- Living area :17.28 square meters
- Load capacity :4 tons
- Layout :1 living room, 1 bedroom, 1 kitchen and 1 bathroom
- Application scenarios: hotels, homestays, cultural tourism rooms
- Product delivery method: disassembly/assembly



























### **Product information**

- Product size :8000\*2500\*3100mm
- Living area :20 square meters
- Load capacity :4 tons
- Layout :1 living room, 1 bedroom, 1 kitchen and 1 bathroom
- Application scenarios: hotels, homestays, cultural tourism rooms
- Product delivery method: disassembly/assembly























## TRANSPORT







## Mode of transport

There are two modes of transport, one is disassembly transport, and the other is package transport.







# ORDERING PROCESS

Create design, manufacturing, assembly one-stop full system services



### Special personnel docking

Dedicated service connection to identify your needs



### Determine the scheme

Determine the plan and quotation



### Contract signing Sign the contract details



### On-demand customization

Provide professional design solutions on demand



### Deepening design Deepen the design and further customize the program



### Factory production

Complete the production within the time stipulated in the contract



### Logistics distribution

Confirm the delivery time, arrange the logistics truck delivery to the