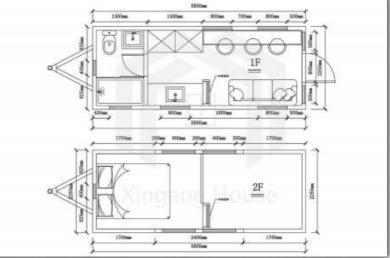

al output value reaches 50 million, our technology is mature, the price is competitive.





### **Product information**

- Product size :8000\*2500\*4200mm
- Living area :20 square meters
- Load capacity :4 tons
- Layout :1 living room, 1 bedroom, 1 kitchen and 1 bathroom
- Application scenarios: hotels, homestays, cultural tourism rooms
- Product delivery method: disassembly/assembly







**PRODUCT PICTURE APPRECIATION** 

# MINI VERSION



### **Product information**

- Product size :5800\*2250\*4200mm
- Living area :13.05 square meters
- Load capacity :2 tons
- Layout :1 living room, 1 bedroom, 1 kitchen and 1 bathroom
- Application scenarios: hotels, homestays, cultural tourism rooms
- Product delivery method: disassembly/assembly

# LAYOUT DIAGRAM













CONVENTIONAL SIZE























### **Product information**

- Product size :7200\*2400\*4200mm
- Living area :17.28 square meters
- Load capacity :4 tons
- Layout :1 living room, 1 bedroom, 1 kitchen and 1 bathroom
- Application scenarios: hotels, homestays, cultural tourism rooms
- Product delivery method: disassembly/assembly



























### **Product information**

- Product size :8000\*2500\*3100mm
- Living area :20 square meters
- Load capacity :4 tons
- Layout :1 living room, 1 bedroom, 1 kitchen and 1 bathroom
- Application scenarios: hotels, homestays, cultural tourism rooms
- Product delivery method: disassembly/assembly























## TRANSPORT







## Mode of transport

There are two modes of transport, one is disassembly transport, and the other is package tran