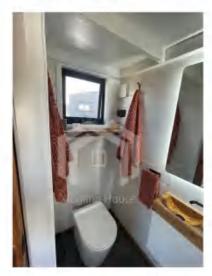

**PRODUCT PICTURE APPRECIATION** 

### **Product information**

- Product size :8000\*2500\*4200mm
- Living area :20 square meters
- Load capacity :4 tons
- Layout :1 living room, 1 bedroom, 1 kitchen and 1 bathroom
- Application scenarios: hotels, homestays, cultural tourism rooms
- Product delivery method: disassembly/assembly