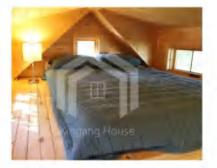

### **Product information**

- Product size :8000\*2500\*4200mm
- Living area :20 square meters
- Load capacity :4 tons
- Layout :1 living room, 1 bedroom, 1 kitchen and 1 bathroom
- Application scenarios: hotels, homestays, cultural tourism rooms
- Product delivery method: disassembly/assembly

**PRODUCT PICTURE APPRECIATION** 