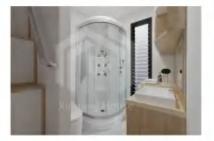

### **Product information**

- Product size :8000\*2500\*4200mm
- Living area :20 square meters
- Load capacity :4 tons
- Layout :1 living room, 1 bedroom, 1 kitchen and 1 bathroom
- Application scenarios: hotels, homestays, cultural tourism rooms
- Product delivery method: disassembly/assembly

**PRODUCT PICTURE APPRECIATION** 