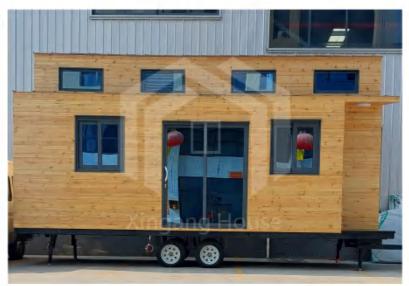

# MINI VERSION

### **Product information**

- Product size :5800\*2250\*4200mm
- Living area :13.05 square meters
- Load capacity :2 tons
- Layout :1 living room, 1 bedroom, 1 kitchen and 1 bathroom
- Application scenarios: hotels, homestays, cultural tourism rooms
- Product delivery method: disassembly/assembly