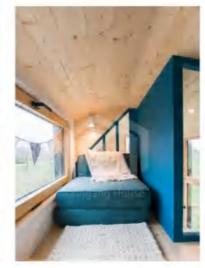

otels, homestays, cultural tourism rooms
- Product delivery method: disassembly/assembly

# LAYOUT DIAGRAM













CONVENTIONAL SIZE























### **Product information**

- Product size :7200\*2400\*4200mm
- Living area :17.28 square meters
- Load capacity :4 tons
- Layout :1 living room, 1 bedroom, 1 kitchen and 1 bathroom
- Application scenarios: hotels, homestays, cultural tourism rooms
- Product delivery method: disassembly/assembly



























### **Product information**

- Product size :8000\*2500\*3100mm
- Living area :20 square meters
- Load capacity :4 tons
- Layout :1 living room, 1 bedroom, 1 kitchen and 1 bathroom
- Application scenarios: hotels, homestays, cultural tourism rooms
- Product delivery method: disassembly/assembly























## TRANSPORT







## Mode of transport

There are two modes of transport, one is disassembly transport, and the other is package transport.







# ORDERING PROCESS

Create design, manufacturing, assembly one-stop full system services



### Special personnel docking

Dedicated service connection to identify your needs



### Determine the scheme

Determine the plan and quotation



### Contract signing Sign the contract details



### On-demand customization

Provide professional design solutions on demand



### Deepening design Deepen the design and further customize the program



### Factory production

Complete the production within the time stipulated in the contract



### Logistics distribution

Confirm the delivery time, arrange the logistics truck delivery to the custom