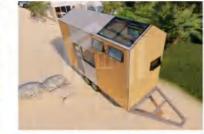

### **Product information**

- Product size :8000\*2500\*4200mm
- Living area :20 square meters
- Load capacity :4 tons
- Layout :1 living room, 1 bedroom, 1 kitchen and 1 bathroom
- Application scenarios: hotels, homestays, cultural tourism rooms
- Product delivery method: disassembly/assembly