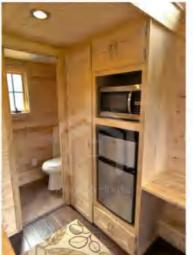

e reaches 50 million, our technology is mature, the price is competitive.





### **Product information**

- Product size :8000\*2500\*4200mm
- Living area :20 square meters
- Load capacity :4 tons
- Layout :1 living room, 1 bedroom, 1 kitchen and 1 bathroom
- Application scenarios: hotels, homestays, cultural tourism rooms
- Product delivery method: disassembly/assembly







**PRODUCT PICTURE APPRECIATION** 

# MINI VERSION



### **Product information**

- Product size :5800\*2250\*4200mm
- Living area :13.05 square meters
- Load capacity :2 tons
- Layout :1 living room, 1 bedroom, 1 kitchen and 1 bathroom
- Application scenarios: hotels, homestays, cultural tourism rooms
- Product delivery method: disassembly/assembly

# LAYOUT DIAGRAM













CONVENTIONAL SIZE























### **Product information**

- Product size :7200\*2400\*4200mm
- Living area :17.28 square meters
- Load capacity :4 tons
- Layout :1 living room, 1 bedroom, 1 kitchen and 1 bathroom
- Application scenarios: hotels, homestays, cultural tourism rooms
- Product delivery method: disassembly/assembly



























### **Product information**

- Product size :8000\*2500\*3100mm
- Living area :20 square meters
- Load capacity :4 tons
- Layout :1 living room, 1 bedroom, 1 kitchen and 1 bathroom
- Application scenarios: hotels, homestays, cultural tourism rooms
- Product delivery method: disassembly/assembly























## TRANSPORT







## Mode of transport

There are two modes of transport, one is disassembly transport, and the other is package transport.