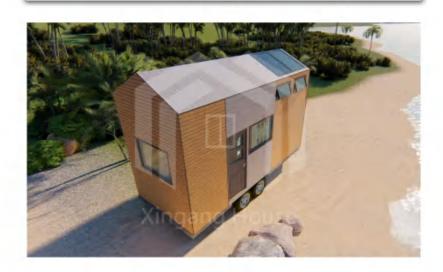

sm rooms
- Product delivery method: disassembly/assembly







**PRODUCT PICTURE APPRECIATION** 

# MINI VERSION



### **Product information**

- Product size :5800\*2250\*4200mm
- Living area :13.05 square meters
- Load capacity :2 tons
- Layout :1 living room, 1 bedroom, 1 kitchen and 1 bathroom
- Application scenarios: hotels, homestays, cultural tourism rooms
- Product delivery method: disassembly/assembly

# LAYOUT DIAGRAM













CONVENTIONAL SIZE























### **Product information**

- Product size :7200\*2400\*4200mm
- Living area :17.28 square meters
- Load capacity :4 tons
- Layout :1 living room, 1 bedroom, 1 kitchen and 1 bathroom
- Application scenarios: hotels, homestays, cultural tourism rooms
- Product delivery method: disassembly/assembly



























### **Product information**

- Product size :8000\*2500\*3100mm
- Living area :20 square meters
- Load capacity :4 tons
- Layout :1 living room, 1 bedroom, 1 kitchen and 1 bathroom
- Application scenarios: hotels, homestays, cultural tourism rooms
- Product delivery method: disassembly/assembly























## TRANSPORT







## Mode of transport

There are two modes of transport, one is disassembly transport, and the other is package transport.







# ORDERING PROCESS

Create design, manufacturing, assembly one-stop full system services



### Special personnel docking

Dedicated service connection to identify your needs



### Determine the scheme

Determine the plan and quotation



### Contract signing Sign the contract details



### On-demand customization