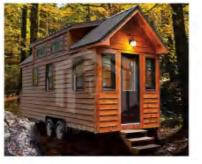

reaches 50 million, our technology is mature, the price is competitive.





### **Product information**

- Product size :8000\*2500\*4200mm
- Living area :20 square meters
- Load capacity :4 tons
- Layout :1 living room, 1 bedroom, 1 kitchen and 1 bathroom
- Application scenarios: hotels, homestays, cultural tourism rooms
- Product delivery method: disassembly/assembly







**PRODUCT PICTURE APPRECIATION** 

# MINI VERSION



### **Product information**

- Product size :5800\*2250\*4200mm
- Living area :13.05 square meters
- Load capacity :2 tons
- Layout :1 living room, 1 bedroom, 1 kitchen and 1 bathroom
- Application scenarios: hotels, homestays, cultural tourism rooms
- Product delivery method: disassembly/assembly

# LAYOUT DIAGRAM













CONVENTIONAL SIZE























### **Product information**

- Product size :7200\*2400\*4200mm
- Living area :17.28 square meters
- Load capacity :4 tons
- Layout :1 living room, 1 bedroom, 1 kitchen and 1 bathroom
- Application scenarios: hotels, homestays, cultural tourism rooms
- Product delivery method: disassembly/assembly



























### **Product information**

- Product size :8000\*2500\*3100mm
- Living area :20 square meters
- Load capacity :4 tons
- Layout :1 living room, 1 bedroom, 1 kitchen and 1 bathroom
- Application scenarios: hotels, homestays, cultural tourism rooms
- Product delivery method: disassembly/assembly























## TRANSPORT







## Mode of transport

There are two modes of transport, one is disassembly transport, and the other is package transport.







#