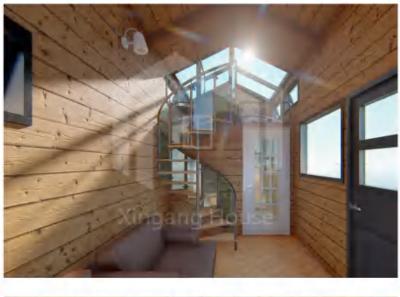

rooms
- Product delivery method: disassembly/assembly







**PRODUCT PICTURE APPRECIATION** 

# MINI VERSION



### **Product information**

- Product size :5800\*2250\*4200mm
- Living area :13.05 square meters
- Load capacity :2 tons
- Layout :1 living room, 1 bedroom, 1 kitchen and 1 bathroom
- Application scenarios: hotels, homestays, cultural tourism rooms
- Product delivery method: disassembly/assembly

# LAYOUT DIAGRAM













CONVENTIONAL SIZE























### **Product information**

- Product size :7200\*2400\*4200mm
- Living area :17.28 square meters
- Load capacity :4 tons
- Layout :1 living room, 1 bedroom, 1 kitchen and 1 bathroom
- Application scenarios: hotels, homestays, cultural tourism rooms
- Product delivery method: disassembly/assembly



























### **Product information**

- Product size :8000\*2500\*3100mm
- Living area :20 square meters
- Load capacity :4 tons
- Layout :1 living room, 1 bedroom, 1 kitchen and 1 bathroom
- Application scenarios: hotels, homestays, cultural tourism rooms
- Product delivery method: disassembly/assembly























## TRANSPORT







## Mode of transport

There are two modes of transport, one is disassembly transport, and the other is package transport.







# ORDERING PROCESS

Create design, manufacturing, assembly one-stop full system services



### Special personnel docking

Dedicated service connection to identify your needs



### Determine the scheme

Determine the plan and quotation



### Contract signing Sign the contract details



### On-demand customization

P