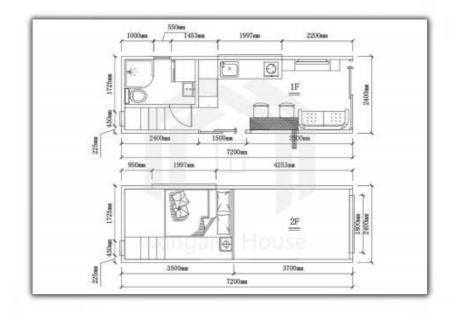

# LAYOUT DIAGRAM

CONVENTIONAL SIZE

### **Product information**

- Product size :7200\*2400\*4200mm
- Living area :17.28 square meters
- Load capacity :4 tons
- Layout :1 living room, 1 bedroom, 1 kitchen and 1 bathroom
- Application scenarios: hotels, homestays, cultural tourism rooms
- Product delivery method: disassembly/assembly