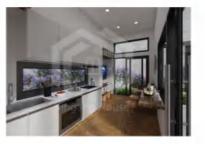

**PRODUCT PICTURE APPRECIATION** 

### **Product information**

- Product size :5800\*2250\*4200mm
- Living area :13.05 square meters
- Load capacity :2 tons
- Layout :1 living room, 1 bedroom, 1 kitchen and 1 bathroom
- Application scenarios: hotels, homestays, cultural tourism rooms
- Product delivery method: disassembly/assembly