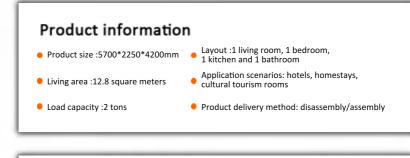

### **Product information**

- Product size :5800\*2250\*4200mm
- Living area :13.05 square meters
- Load capacity :2 tons
- Layout :1 living room, 1 bedroom, 1 kitchen and 1 bathroom
- Application scenarios: hotels, homestays, cultural tourism rooms
- Product delivery method: disassembly/assembly