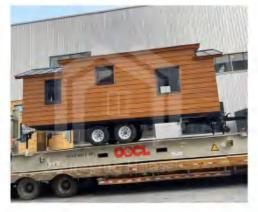

## TRANSPORT

## Mode of transport

There are two modes of transport, one is disassembly transport, and the other is package transport.