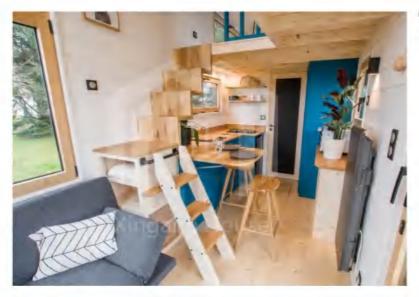

hotels, homestays, cultural tourism rooms
- Product delivery method: disassembly/assembly

# LAYOUT DIAGRAM













CONVENTIONAL SIZE























### **Product information**

- Product size :7200\*2400\*4200mm
- Living area :17.28 square meters
- Load capacity :4 tons
- Layout :1 living room, 1 bedroom, 1 kitchen and 1 bathroom
- Application scenarios: hotels, homestays, cultural tourism rooms
- Product delivery method: disassembly/assembly



























### **Product information**

- Product size :8000\*2500\*3100mm
- Living area :20 square meters
- Load capacity :4 tons
- Layout :1 living room, 1 bedroom, 1 kitchen and 1 bathroom
- Application scenarios: hotels, homestays, cultural tourism rooms
- Product delivery method: disassembly/assembly























## TRANSPORT







## Mode of transport

There are two modes of transport, one is disassembly transport, and the other is package transport.







# ORDERING PROCESS

Create design, manufacturing, assembly one-stop full system services



### Special personnel docking

Dedicated service connection to identify your needs



### Determine the scheme

Determine the plan and quotation



### Contract signing Sign the contract details



### On-demand customization

Provide professional design solutions on demand



### Deepening design Deepen the design and further customize the program



### Factory production

Complete the production within the time stipulated in the contract



### Logistics distribution

Confirm the delivery time, arrange the logistics truck delivery to the cust