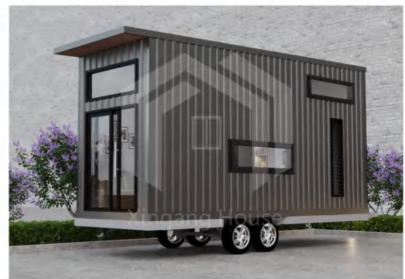

aches 50 million, our technology is mature, the price is competitive.





### **Product information**

- Product size :8000\*2500\*4200mm
- Living area :20 square meters
- Load capacity :4 tons
- Layout :1 living room, 1 bedroom, 1 kitchen and 1 bathroom
- Application scenarios: hotels, homestays, cultural tourism rooms
- Product delivery method: disassembly/assembly







**PRODUCT PICTURE APPRECIATION** 

# MINI VERSION



### **Product information**

- Product size :5800\*2250\*4200mm
- Living area :13.05 square meters
- Load capacity :2 tons
- Layout :1 living room, 1 bedroom, 1 kitchen and 1 bathroom
- Application scenarios: hotels, homestays, cultural tourism rooms
- Product delivery method: disassembly/assembly

# LAYOUT DIAGRAM













CONVENTIONAL SIZE























### **Product information**

- Product size :7200\*2400\*4200mm
- Living area :17.28 square meters
- Load capacity :4 tons
- Layout :1 living room, 1 bedroom, 1 kitchen and 1 bathroom
- Application scenarios: hotels, homestays, cultural tourism rooms
- Product delivery method: disassembly/assembly



























### **Product information**

- Product size :8000\*2500\*3100mm
- Living area :20 square meters
- Load capacity :4 tons
- Layout :1 living room, 1 bedroom, 1 kitchen and 1 bathroom
- Application scenarios: hotels, homestays, cultural tourism rooms
- Product delivery method: disassembly/assembly























## TRANSPORT







## Mode of transport

There are two modes of transport, one is disassembly transport, and the other is package transport.







# OR