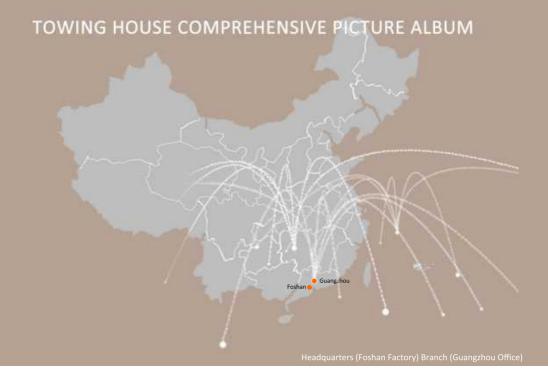

# TOWING HOUSE COMPREHENSIVE PICTURE ALBUM

# **COMPANY PROFILE**

Guangzhou Xingang Steel Structure Housing Co., Ltd. is a professional steel structure company, located in Guangzhou, Guangdong Province. We have trading branches in Australia and Foshan, China.

We have established many high-profile cases in Australia, the United States, the Philippines, Israel, Nigeria and Japan. The annual output value reaches 50 million, our technology is mature, the price is competitive.