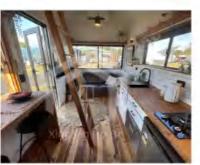

**PRODUCT PICTURE APPRECIATION** 

### **Product information**

- Product size :8000\*2500\*4200mm
- Living area :20 square meters
- Load capacity :4 tons
- Layout :1 living room, 1 bedroom, 1 kitchen and 1 bathroom
- Application scenarios: hotels, homestays, cultural tourism rooms
- Product delivery method: disassembly/assembly