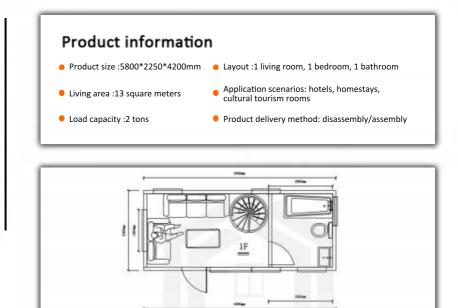

### **Product information**

- Product size :5800\*2250\*4200mm
- Living area :13.05 square meters
- Load capacity :2 tons
- Layout :1 living room, 1 bedroom, 1 kitchen and 1 bathroom
- Application scenarios: hotels, homestays, cultural tourism rooms
- Product delivery method: disassembly/assembly

# LAYOUT DIAGRAM

CONVENTIONAL SIZE