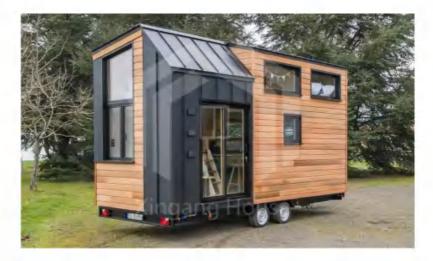

s: hotels, homestays, cultural tourism rooms
- Product delivery method: disassembly/assembly

# LAYOUT DIAGRAM













CONVENTIONAL SIZE























### **Product information**

- Product size :7200\*2400\*4200mm
- Living area :17.28 square meters
- Load capacity :4 tons
- Layout :1 living room, 1 bedroom, 1 kitchen and 1 bathroom
- Application scenarios: hotels, homestays, cultural tourism rooms
- Product delivery method: disassembly/assembly



























### **Product information**

- Product size :8000\*2500\*3100mm
- Living area :20 square meters
- Load capacity :4 tons
- Layout :1 living room, 1 bedroom, 1 kitchen and 1 bathroom
- Application scenarios: hotels, homestays, cultural tourism rooms
- Product delivery method: disassembly/assembly























## TRANSPORT







## Mode of transport

There are two modes of transport, one is disassembly transport, and the other is package transport.







# ORDERING PROCESS

Create design, manufacturing, assembly one-stop full system services



### Special personnel docking

Dedicated service connection to identify your needs



### Determine the scheme

Determine the plan and quotation



### Contract signing Sign the contract details



### On-demand customization

Provide professional design solutions on demand



### Deepening design Deepen the design and further customize the program



### Factory production

Complete the production within the time stipulated in the contract



### Logistics distribution

Confirm the delivery time, arrange the logistics truck delivery to the cu