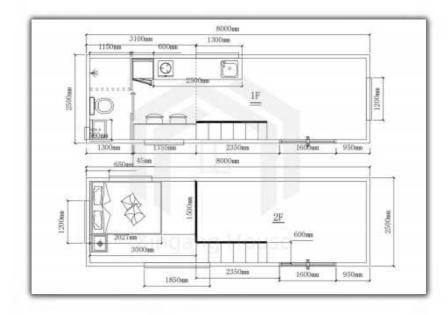

# LAYOUT DIAGRAM

CONVENTIONAL SIZE

### **Product information**

- Product size :8000\*2500\*4200mm
- Living area :20 square meters
- Load capacity :4 tons
- Layout :1 living room, 1 bedroom, 1 kitchen and 1 bathroom
- Application scenarios: hotels, homestays, cultural tourism rooms
- Product delivery method: disassembly/assembly