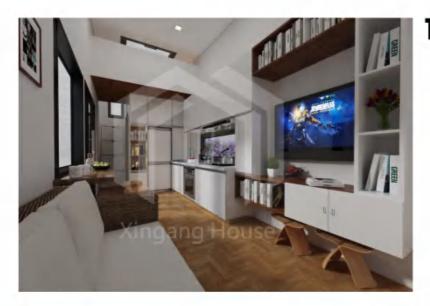

### **Product information**

- Product size :8000\*2500\*4200mm
- Living area :20 square meters
- Load capacity :4 tons
- Layout :1 living room, 1 bedroom, 1 kitchen and 1 bathroom
- Application scenarios: hotels, homestays, cultural tourism rooms
- Product delivery method: disassembly/assembly

**PRODUCT PICTURE APPRECIATION** 