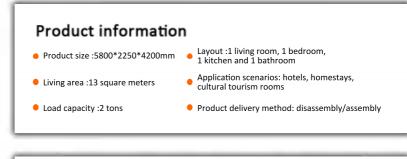

### **Product information**

- Product size :5800\*2250\*4200mm
- Living area :13.05 square meters
- Load capacity :2 tons
- Layout :1 living room, 1 bedroom, 1 kitchen and 1 bathroom
- Application scenarios: hotels, homestays, cultural tourism rooms
- Product delivery method: disassembly/assembly