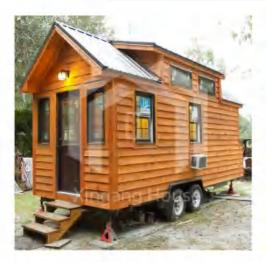

output value reaches 50 million, our technology is mature, the price is competitive.





### **Product information**

- Product size :8000\*2500\*4200mm
- Living area :20 square meters
- Load capacity :4 tons
- Layout :1 living room, 1 bedroom, 1 kitchen and 1 bathroom
- Application scenarios: hotels, homestays, cultural tourism rooms
- Product delivery method: disassembly/assembly







**PRODUCT PICTURE APPRECIATION** 

# MINI VERSION



### **Product information**

- Product size :5800\*2250\*4200mm
- Living area :13.05 square meters
- Load capacity :2 tons
- Layout :1 living room, 1 bedroom, 1 kitchen and 1 bathroom
- Application scenarios: hotels, homestays, cultural tourism rooms
- Product delivery method: disassembly/assembly

# LAYOUT DIAGRAM













CONVENTIONAL SIZE























### **Product information**

- Product size :7200\*2400\*4200mm
- Living area :17.28 square meters
- Load capacity :4 tons
- Layout :1 living room, 1 bedroom, 1 kitchen and 1 bathroom
- Application scenarios: hotels, homestays, cultural tourism rooms
- Product delivery method: disassembly/assembly



























### **Product information**

- Product size :8000\*2500\*3100mm
- Living area :20 square meters
- Load capacity :4 tons
- Layout :1 living room, 1 bedroom, 1 kitchen and 1 bathroom
- Application scenarios: hotels, homestays, cultural tourism rooms
- Product delivery method: disassembly/assembly























## TRANSPORT







## Mode of transport

There are two modes of transport, one is disassembly transport, and the other is package transp