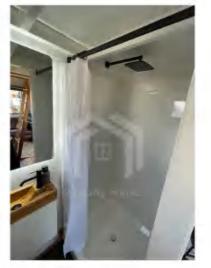

**PRODUCT PICTURE APPRECIATION** 

### **Product information**

- Product size :8000\*2500\*4200mm
- Living area :20 square meters
- Load capacity :4 tons
- Layout :1 living room, 1 bedroom, 1 kitchen and 1 bathroom
- Application scenarios: hotels, homestays, cultural tourism rooms
- Product delivery method: disassembly/assembly