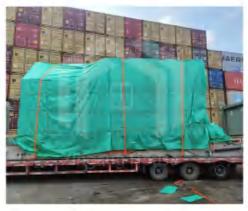

## TRANSPORT

## Mode of transport

There are two modes of transport, one is disassembly transport, and the other is package transport.