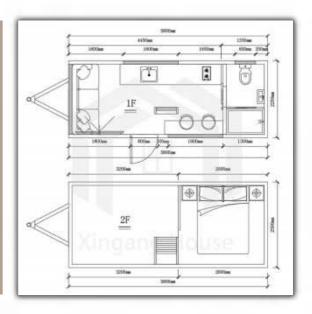

rael, Nigeria and Japan. The annual output value reaches 50 million, our technology is mature, the price is competitive.





### **Product information**

- Product size :8000\*2500\*4200mm
- Living area :20 square meters
- Load capacity :4 tons
- Layout :1 living room, 1 bedroom, 1 kitchen and 1 bathroom
- Application scenarios: hotels, homestays, cultural tourism rooms
- Product delivery method: disassembly/assembly







**PRODUCT PICTURE APPRECIATION** 

# MINI VERSION



### **Product information**

- Product size :5800\*2250\*4200mm
- Living area :13.05 square meters
- Load capacity :2 tons
- Layout :1 living room, 1 bedroom, 1 kitchen and 1 bathroom
- Application scenarios: hotels, homestays, cultural tourism rooms
- Product delivery method: disassembly/assembly

# LAYOUT DIAGRAM













CONVENTIONAL SIZE























### **Product information**

- Product size :7200\*2400\*4200mm
- Living area :17.28 square meters
- Load capacity :4 tons
- Layout :1 living room, 1 bedroom, 1 kitchen and 1 bathroom
- Application scenarios: hotels, homestays, cultural tourism rooms
- Product delivery method: disassembly/assembly



























### **Product information**

- Product size :8000\*2500\*3100mm
- Living area :20 square meters
- Load capacity :4 tons
- Layout :1 living room, 1 bedroom, 1 kitchen and 1 bathroom
- Application scenarios: hotels, homestays, cultural tourism rooms
- Product delivery method: disassembly/assembly























## TRANSPORT







## Mode of transport

There are two modes of transport, one is disassembly transpo