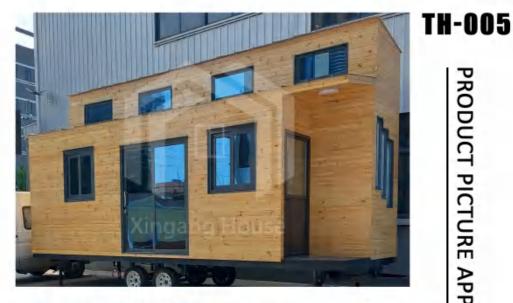

### **Product information**

- Product size :5800\*2250\*4200mm
- Living area :13.05 square meters
- Load capacity :2 tons
- Layout :1 living room, 1 bedroom, 1 kitchen and 1 bathroom
- Application scenarios: hotels, homestays, cultural tourism rooms
- Product delivery method: disassembly/assembly