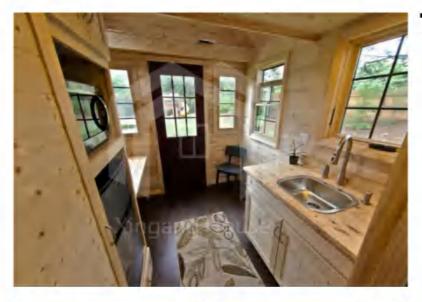

### **Product information**

- Product size :8000\*2500\*4200mm
- Living area :20 square meters
- Load capacity :4 tons
- Layout :1 living room, 1 bedroom, 1 kitchen and 1 bathroom
- Application scenarios: hotels, homestays, cultural tourism rooms
- Product delivery method: disassembly/assembly

**PRODUCT PICTURE APPRECIATION** 